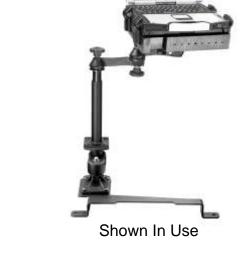

RAM®ADJUST-A-POLE TM Included With Base Patented

RAM-VB-163

#### **Placement**

Passenger side, in front, where seat frame meets floor board.