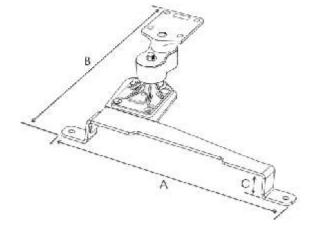

#### **Drilling Required**

None - uses existing seat bolts

**Seat Configuration**Bucket
Pole or Pedestal
Ordered Separately

**Construction/Finish** Weight Steel/Black Powdercoat 5.5 lbs.

**Dimensions**A = 18", B = 11", C = 1.75"
Hole Center = 16.875"