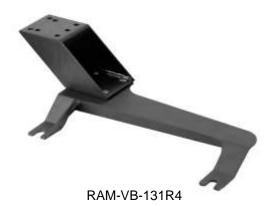

0-NEWER)
CHEVROLET AVALANCHE (2000-NEWER)
HUMMER H2 (2003-NEWER)

## **SPECIFICATIONS**

#### **Placement**

Passenger side, in front, where seat frame meets floor board.

### **Drilling Required**

None - uses existing seat bolts

## **Seat Configuration**

Bucket

#### Construction/Finish

Steel/Black Powdercoat

#### Pole or Pedestal

Ordered Separately

#### Riser

Included

Weight 7.7 lbs.

#### **Dimensions**

Hole Center = 15"

## **Features**

Installs in minutes with no drilling required Won't interfere with levers, factory-installed console, or 4WD lever

## Misc.

Rock solid construction Lifetime warranty

National Products, Inc. Phone: 206-763-8361 Fax: 206-763-9615 Address: 1205 S Orr St Seattle, WA 98108

Website: www.ram-mount.com Email: staff@ram-mount.com



Shown In Use





# Item Number RAM-VB-131R4

## RAM No-Drill™ Seat Bases

National Products, Inc.

## Vehicle base for the

GMC SIERRA (DELUXE POWER SEATS)
(2000-NEWER)
GMC YUKON (DELUXE POWER SEATS)
(2000-2006)
CHEVY SILVERADO (DELUXE POWER SEATS)
(1999-NEWER)
CHEVY SUBURBAN (DELUXE POWER SEATS)
(2000-2006)

CHEVROLET 2500 & 3500 C/K SERIES TRUCK (DELUXE POWER SEATS) (2000-NEWER)
CHEVROLET AVALANCHE (2000-NEWER)
HUMMER H2 (2003-NEWER)

### **INSTALLATION INSTRUCTIONS**

- 1. Move the passenger seat to the rearmost setting.
- 2. Remove the front two seat rail bolts, loosen the back four seat bolts, that fasten the passenger seat brackets to the vehicle floor.
- 3. Without moving the seat, place the base over the front of the seat bracket.
- 4. Re-install the seat bolts.
- 5. Attach the RAM-VB-SB4 riser