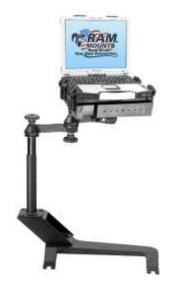

OWER SEATS) (2000-NEWER)
CHEVROLET AVALANCHE (2000-NEWER)
HUMMER H2 (2003-NEWER)

## **SPECIFICATIONS**

#### **Placement**

Passenger side, in front, where seat frame meets floor board.

### **Drilling Required**

None - uses existing seat bolts

## **Seat Configuration**

Bucket

#### Construction/Finish

Steel/Black Powdercoat

#### Pole or Pedestal

Ordered Separately

#### Riser

Included

Weight 7.7 lbs.

#### **Dimensions**

Hole Center = 15"

## **Features**

Installs in minutes with no drilling required Won't interfere with levers, factory-installed console, or 4WD lever

## Misc.

Rock solid construction Lifetime warranty

National Products, Inc. Phone: 206-763-8361 Fax: 206-763-9615 Address: 1205 S Orr St Seattle, WA 98108

Website: www.ram-mount.com Email: staff@ram-mount.com



Shown In Use





# Item Number RAM-VB-131R4

## RAM No-Drill™ Seat Bases

National Products, Inc.

## Vehicle base for the

GMC SIERRA (DELUXE POWER SEATS)
(2000-NEWER)
GMC YUKON (DELUXE POWER SEATS)
(2000-2006)
CHEVY SILVERADO (DELUXE POWER SEATS)
(1999-NEWER)
CHEVY SUBURBAN (DELUXE POWER SEATS)
(2000-2006)

CHEVROLET 2500 & 3500 C/K SERIES TRUCK (DELUXE POWER SEATS) (2000-NEWER)
CHEVROLET AVALANCHE (2000-NEWER)
HUMMER H2 (2003-NEWER)

### **INSTALLATION INSTRUCTIONS**

- 1. Move the passenger seat to the rearmost setting.
- 2. Remove the front two seat rail bolts, loosen the back four seat bolts, that fasten the passenger seat brackets to the vehicle floor.
- 3. Without moving the seat, place the base over the front of the seat bracket.
- 4. Re-install the seat bolts.
- 5. Attach the